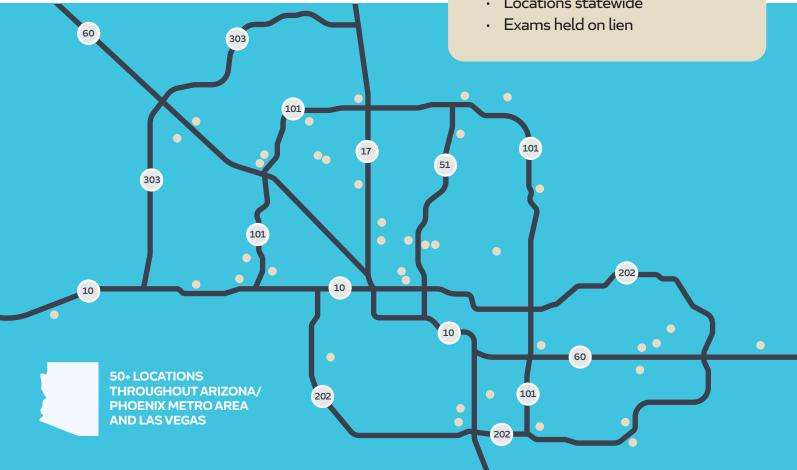

### CASE MANAGEMENT SIMPLIFIED – ARIZONA

# **OUR LOCATIONS**

Please call OAK.SUPPORT at 833.777.5077 to schedule. Specialists available all throughout Arizona.