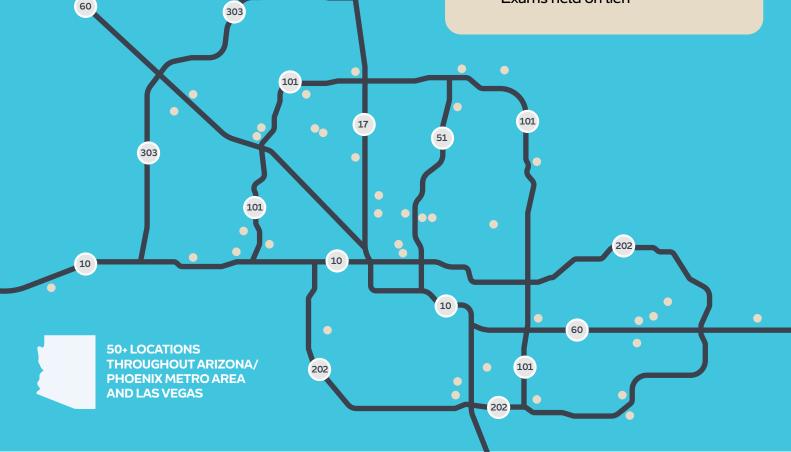

## **OUR LOCATIONS**

Please call OAK.SUPPORT at 833.777.5077 to schedule.

Specialists available all throughout California.

#### MRI/DIAGNOSTIC **IMAGING**

(Locations throughout California)

California, Nevada & Arizona locations available. All scheduling will be done through OAK.SUPPORT.

10 OAK.SUPPORT OAK.SUPPORT | 11